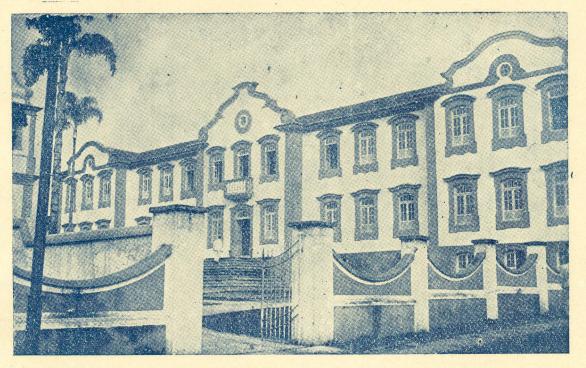

### OURO PRETO-MINAS

O Colégio Arquidiocesano, uma das inúmeras realizações do espírito clarividente e empreendedor de S. Excia. Ryma., o Sr. D. Helvécio Gomes de Oliveira, foi fundado em Mariana, em o ano de 1926.

Em Março de 1934, se transferia para Ouro Preto, cidade de clima salubérrimo, ambiente propício às atividades do espírito, onde o colégio teve a felicidade de poder organizar um Corpo Docente selecionado e à altura de suas finalidades.