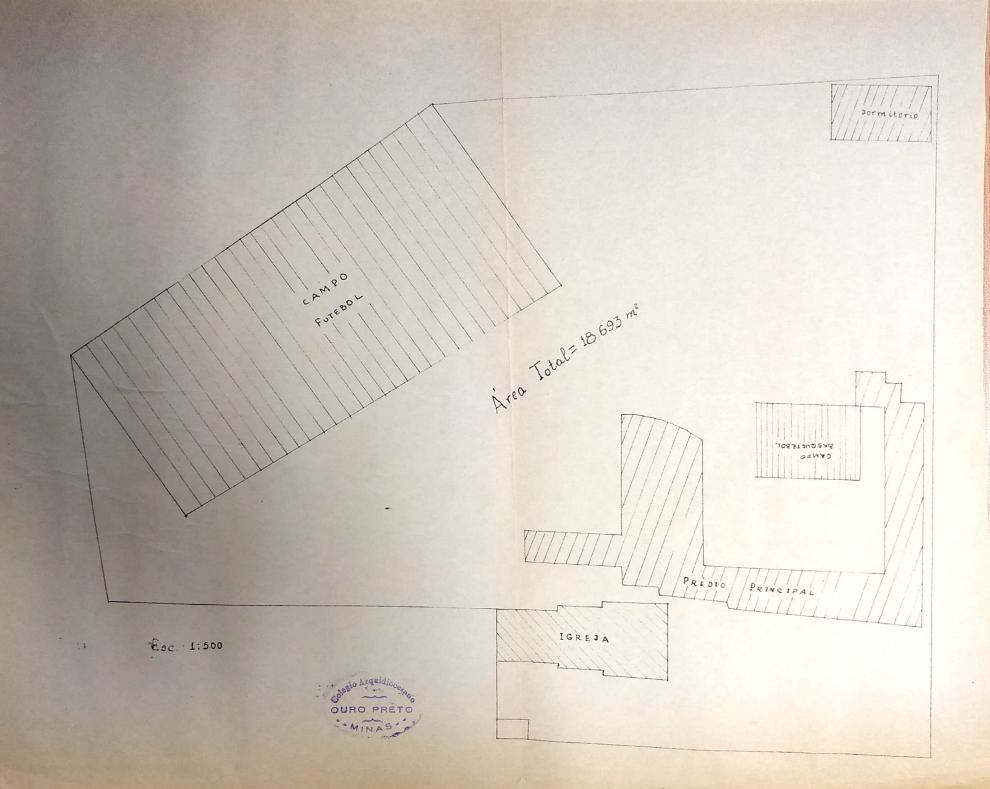

Área do dormitório dos maiores - 321 ms 2 Área do refeitório - 312 ms. 2

COLÉGIO ARQUIDIOCESANO — OURO PRETO — MINAS