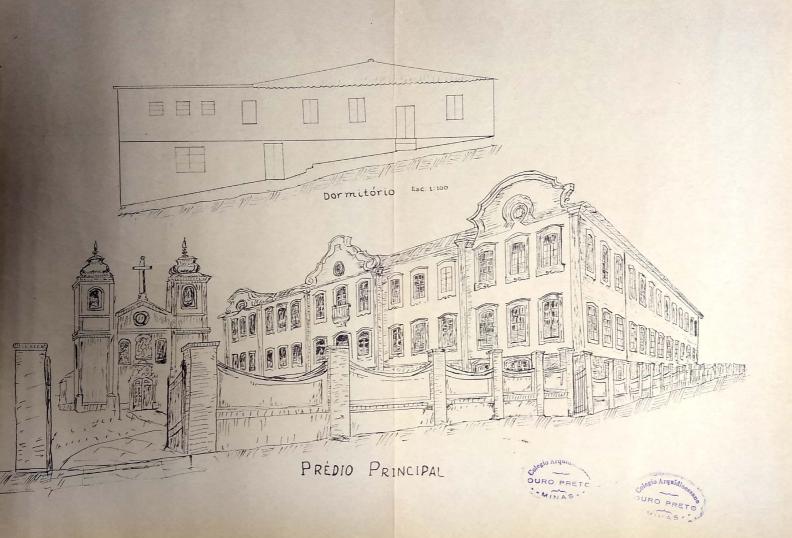

Área do dormitório dos maiores - 321 ms 2 Área do refeitório - 312 ms. 2

COLÉGIO ARQUIDIOCESANO — OURO PRETO — MINAS