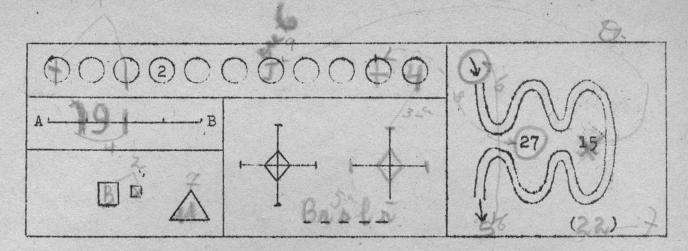

habletodo - 60

mhabilitado - 6

Lempo - 35 minutes

NÃO SE DISTRAIA

- 1. Faça uma cruz dentro do 1º círculo e divida o 3º círculo em duas partes iguais.
- 2. Escreva a letra B dentro do primeiro quadrado e cancele com um X o quadrado menor.
- 3. Complete a 2a. cruz de modo que ela fique igual à primeira e coloque no último círculo o dôbro do número que está escrito dentro do 4º círculo.
- 4. Divida a reta AB ao meio com um pequeno traço e escreva na la. metade o número do dia de hoje.
- 5. Escreva sobre a linha ponteada que está embaixo das duas cruzes as consoantes da palavra BRASILEIRO.
- 6. Faça um círculo ao redor da seta que indica a entrada do caminho sinuoso do desenho e ponha a letra S junto à seta que indica a saida.
- 7. Escreva dentro do triángulo o número de círculos do desenho e dentro do parênteses o produto dêsse número pelo número de quadrados.
- 8. Faça um círculo ao redor do número 27 e divida em quatro partes iguais o penúltimo círculo do desenho.
- 9. Escreva a letra Jou o número 6 dentro do 7º círculo e cancele com um X o número 15 do desenho.
- 10. O desenho acima contem 12 círculos; 2 quadrados e um triângulo. Se esta afirmação está certa escreva, no traço abaixo a
  2a. palavra desta questão. Em caso contrário escreva a terceira palavra da primeira questão.