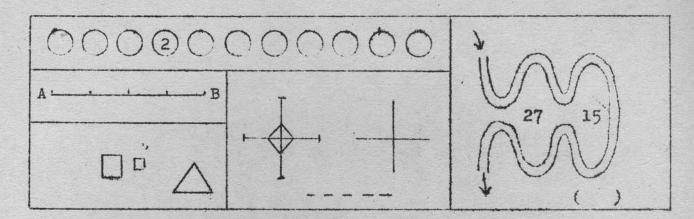

- 1. Faça uma cruz dentro do 1º círculo e divida o 3º círculo em duas partes iguais.
- 2. Escreva a letra B dentro do primeiro quadrado e cancele com um X o quadrado menor.
- 3. Complete a 2a. cruz de modo que ela fique igual à primeira e coloque no último círculo o dôbro do número que está escrito dentro do 4º círculo.
- 4. Divida a reta AB ao meio com um pequeno traço e escreva na la. metado o número do dia de hoje.
  - 5. Escreva sôbre a linha ponteada que está embaixo das duas cruzes as consoantes da palavra BRASILEIRO.
- 6. Faça um círculo ao redor da seta que indica a entrada do caminho sinuoso do desenho e ponha a letra S junto à seta que indica a saida.
- 7. Escreva dentro do triângulo o número de círculos do desenho e dentro do parênteses o produto dêsse número pelo número de quadrados.
- 8. Faça um círculo ao redor do número 27 e divida em quatro partes iguais o penúltimo círculo do desenho.
- 9. Escreva a letra J ou o número 6 dentro do 7º círculo e cancele com um X o número 15 do desenho.
- 10. O desenho acima contem 12 círculos; 2 quadrados e um triângulo. Se esta afirmação está certa escreva, no traço abaixo a 2a. palavra desta questão. Em caso contrário escreva a terceira palavra da primeira questão.