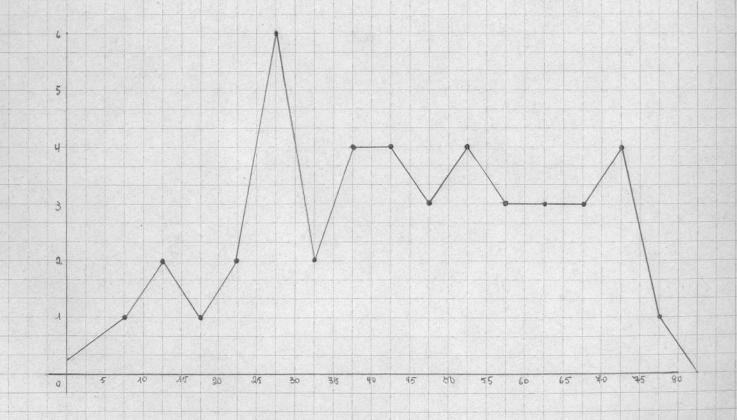

Q1= 28,96 N=43 Q3= 60,417 M=44,825 Q= 15,72 0=18,625 P15,87 25,687 44,825-18,625-26,200 P84,13 = 66,57 CV= 41,550 Om = 2,84 Me = 43,46 Pobilitodo - 87 Mi= 44,37 Opp = 2,009 wholatodos - 6 5.0,073

is an