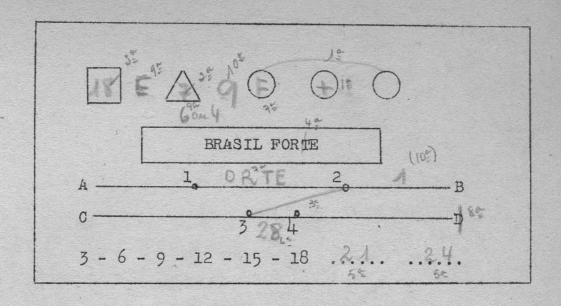

- 1. Ligue o primeiro círculo ao terceiro, com uma linha que passe por cima do segundo, e faça uma cruz dentro do segundo círculo.
- 2. Escreva, dentro do triângulo, o número de lotras da primeira palavra desta frase.
- 3. Ligue com uma reta o ponto 2, da linha AB ao primeiro ponto da linha CD e escreva o dôbro de 9 dentro do quadrado.
- 4. "No desenho acima, ha menos círculos do que triângulos". Se esta afirmação é verdadeira, cancele, com um traço forte, as vogais da inscrição que está dentro do retângulo. Em caso contrário, cancele apenas a última consoante daquela mesma inscrição.
- 5. Escreva, nas linhas pontuadas do desenho, os dois números que continuam a série.
- 6. Multiplique o número de vogais da inscrição do retângulo pelo número de consoantes dessa mesma inscrição, e escreva o resultado entre os pontos 3 e 4 da reta CD.
- 7. Escreva, dentro do primeiro círculo, a primeira letra da segunda palavra da inscrição do retângulo e escreva entre os pontos 1 e 2, as demais letras da mesma palavra.
- 8. Se o número 3 está escrito mais de uma vez no desenho acima, cancele, com um traço forte, a letra D. Em caso contrário, faça um circulo ao redor do número 4.
- 9. Escreva, no espaço entre o triângulo e o retângulo, um número par menor do que 8 e maior do que 2, e escreva a quinta letra do alfabeto no espaço que está entre o quadrado e o triângulo.
- 10. Escreva, entre o ponto 2 e a letra B, o número de vezes que es tá escrita, no desenho, a letra S e escreva entre o triângulo e o círculo o número de algarismos que havia na série que está no desenho em baixo, antes que você a completasse.