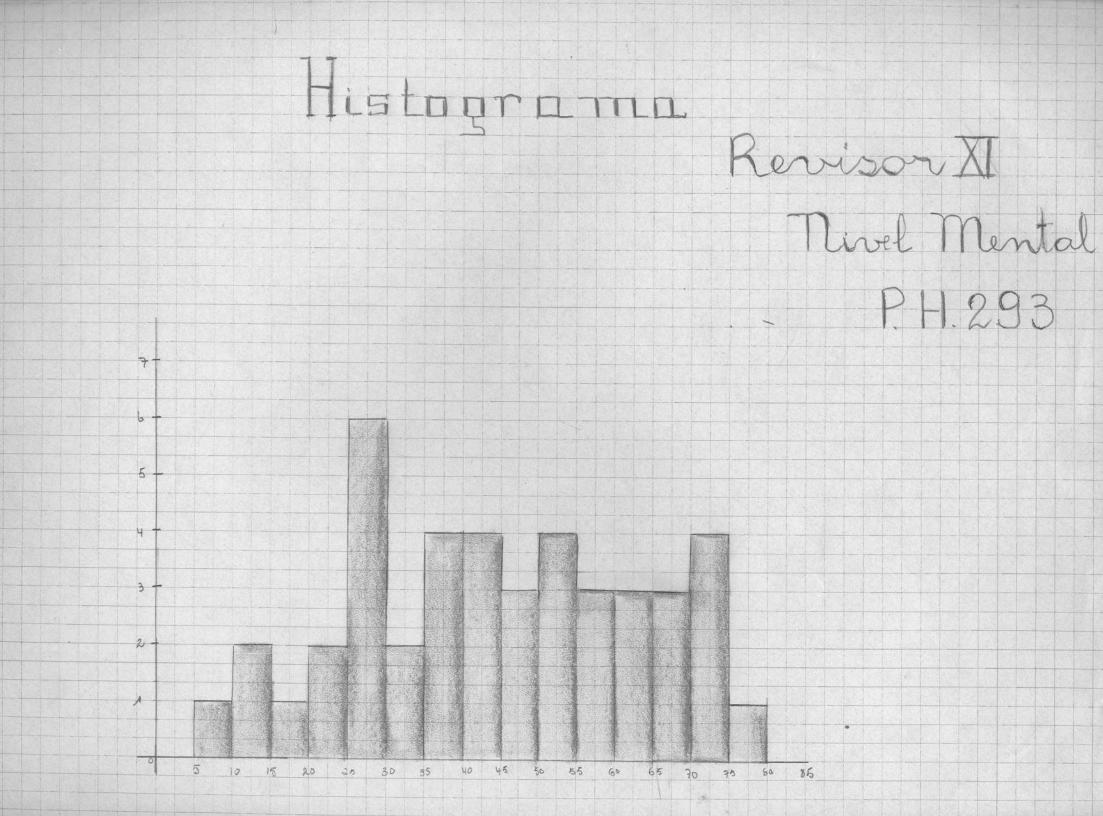

Q1= 28,96 N=43 Q3= 60,417 M=44,825 Q= 15,72 0=18,625 P15,87 25,687 44,825-18,625-26,200 P84,13 = 66,57 CV= 41,550 Om = 2,84 Me = 43,46 Pobilitodo - 87 Mi= 44,37 Opp = 2,009 wholatodos - 6 5.0,073

is an