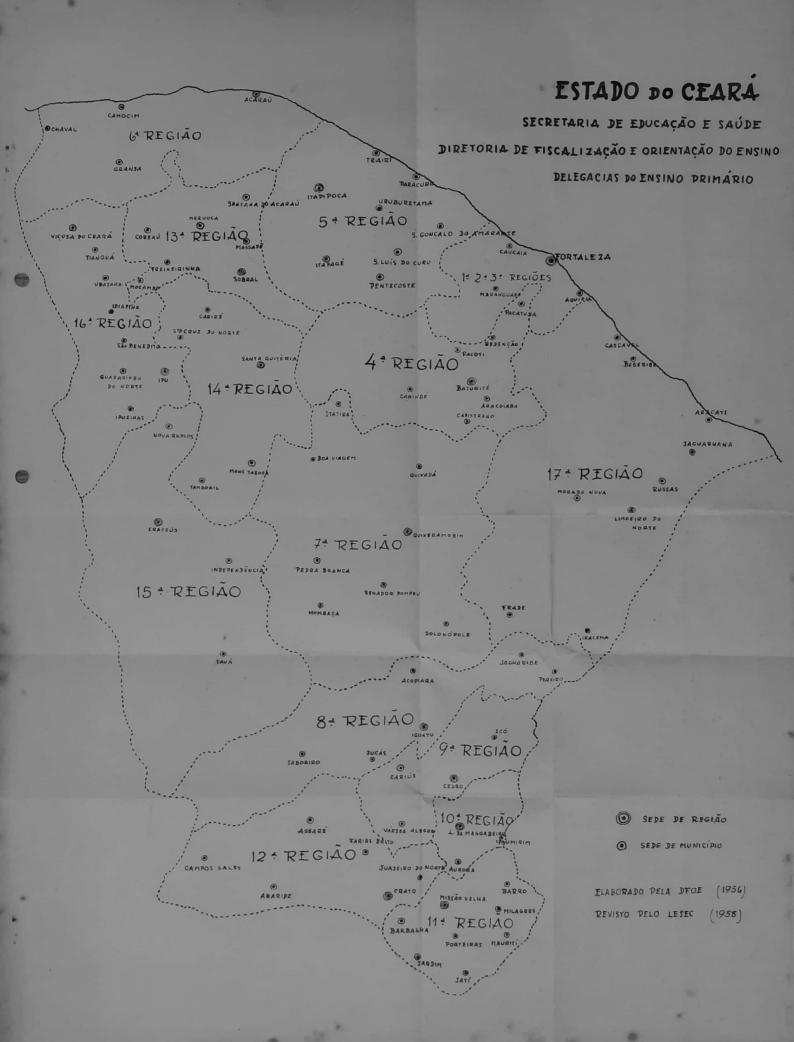

0.00

2- 19 Mar. -

| Regiões:      | Cidades sédes:       | Delegados:                      |
|---------------|----------------------|---------------------------------|
| 1. 1a. Região | Fortaleza            | Pe. Januário Campos de Oliveira |
| 2. 2a. #      | 12                   | Dr. Juares Modesto Brasil       |
| 3. 3a. "      | 10                   | Sebastião Arruda Bôto           |
| 4. 42. 10     | Baturité             | Dr. Ile Cavalcanti Aguiar       |
| 5. 5a. "      | Tappipoca.           | Bairton Gerardo Barreto         |
| 6. 6a. n      | Acaran               | Ésio Rios Lousada               |
| 7. 7a. #      | Quixeramobim         | Avany Pacheco Mota              |
| 8. 82. *      | Iguatú               | Joaquim Eduardo Benevides       |
| 9. 92. *      | Cedro                | Liberato Moacir de Aguiar       |
| 10. 10a. "    | Lavras da Mangabeira | Alda Augusto Ferrer Lima        |
| 11. 11a. "    | Missão- Velha        | Antonio Duarte Junior           |
| 12. 12a.      | Crate                | Joaquim Pinheire Teles          |
| 13. 13a. "    | Sobral               | Luís Jácome Filho               |
| 14. 142. "    | Santa Quitéria       | Francisco de Assis Lôbe         |
| 15. 15a. "    | Crateus              | Libia Xavier Barreto            |
| 16. 16a. "    | Ipú                  | Enizio Cruz                     |
| 17. 17a. "    | Limoeire do Norte    | Raimundo Otoni Filhe            |
|               |                      |                                 |

man and the

RELAÇÍ DOS DELEGADOS REGIONAIS DO ENSINO DO STADO DO CEARÁ, COM AS RESPECTIVAS SÉDES DAS REGIÕES

| NOME DO DELEGADO                                | SUBSTITUTO                                        | SÉDE                                                   | REGIÃO                       |
|-------------------------------------------------|---------------------------------------------------|--------------------------------------------------------|------------------------------|
| uarez Modesto Brasil                            | Adauto Soares Gondim                              | Fortaleza                                              | 1ª - Região                  |
| e. Januário Ribeiro Campos                      | Janusa Rocha Correia                              | 11                                                     |                              |
| ebastião Arruda Bôtto<br>ADIDOS À 1ª REGIÃO     |                                                   | 18                                                     |                              |
| lo Cavalcante de Aguiar                         |                                                   | Baturité                                               | 4ª - Região                  |
| vany Pacheco Passos                             | Maria Tereza Skeff                                | Quixeramobim                                           | 7ª - Região                  |
| íbia Barreto Xavier                             | Conçalo Claudino Sales                            | Crateus                                                | 15ª - Região                 |
| Rirton Gerardo Barreto                          | José Romero Filho -(O titular                     | Itapipeca                                              | 5ª - Região                  |
| bio Rios Lousada                                | encontra-se à disposição)                         | Acarau                                                 | 6ª - Região                  |
| aquim Eduardo Benevides                         |                                                   | Iguștu                                                 | 8ª - Região                  |
| iberate Meacir de Aguiar                        | Pedro Lopes Vieira                                | Cedro                                                  | 9ª - Região                  |
| lda Augusto Ferrer Lima<br>ntônio Duarte Junior | Geraldo Soares Corrêia                            | Lavras da Manga-<br>beira<br>Missão V <sub>e</sub> lha | 10ª - Região<br>11ª - Região |
| aquim Pinheiro Teles                            |                                                   | Crato                                                  | 12ª - Região                 |
| is Jácome Filho                                 |                                                   | Sobral                                                 | 13ª - Região                 |
| ancisco Assis Lôbo                              |                                                   | Sta. Quitéria                                          | 12ª - Região                 |
| moel Enísio da Cruz                             |                                                   | Ipa                                                    | 16ª - Região                 |
| aimunde Otoni Filhe                             | Luís Mendes Guerreiro                             | Limoeiro do Norte                                      | 17ª - Região                 |
| 1                                               | TOTAL<br>5 DELECADOS REGIONAIS DO ENSINO PRIMÁRIO |                                                        |                              |
|                                                 | 3 DELEGADOS REGIONAIS DO ENSINO RURAL             |                                                        |                              |